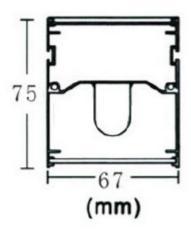

### **DIMENSIONS**

## **TECHNICAL SPECIFICATIONS**

| Fixture/Part No.      | LEDOL-50-NW                                       |
|-----------------------|---------------------------------------------------|
| Power Consumption     | 50W                                               |
| Fixture Lumens        | 3200lm                                            |
| Colour Temperature    | 4000K (NW)                                        |
| Colour Rendering (Ra) | >80                                               |
| IP Rating             | IP20                                              |
| LED                   | EPISTAR 5730                                      |
| Driver                | Osram                                             |
| Input Power           | 220-240V/50Hz                                     |
| Power Factor          | 0.9                                               |
| Dimmable              | No                                                |
| Ambient Temperature   | -10°c to 45°c                                     |
| Material              | Brushed Aluminium, High<br>Quality PMMA           |
| Dimensions            | 1174x67x75mm                                      |
| Cable                 | 1m grey 3core cable terminated with NZ 3 pin plug |