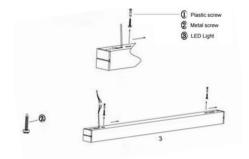

| EPISTAR 5730                                      |
| Driver                | Osram                                             |
| Input Power           | 220-240V/50Hz                                     |
| Power Factor          | 0.9                                               |
| Dimmable              | No                                                |
| Ambient Temperature   | -10°c to 45°c                                     |
| Material              | Brushed Aluminium, High<br>Quality PMMA           |
| Dimensions            | 1174x67x75mm                                      |
| Cable                 | 1m grey 3core cable terminated with NZ 3 pin plug |



# **IDEAL FOR:**

- Retail
- Offices
- Schools
- Hotels
- Foyers
- Hospitals
- Receptions

## **INSTALLATION**







### **DIMENSIONS**



### **PHOTOMETRICS**





Note: The Curves indicate the illuminated area and the average illumination when the luminaire is at different distance.

20 Neilpark Drive East Tamaki Auckland. NEW ZEALAND **phone: 64 9 272 5619**