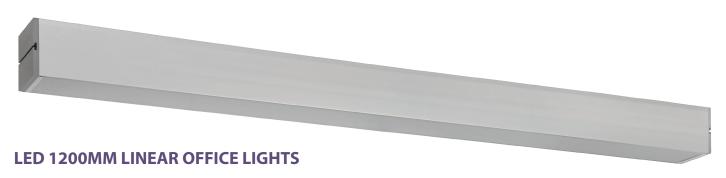

**LEDOL-50-NW** 

This attractive 1200mm long LED office linear light has a brushed extruded aluminum housing with opaque acrylic lens. This fitting is designed for either suspended or flush mounting to ceilings. The Osram driver is inbuilt with internal Wago quick disconnector.