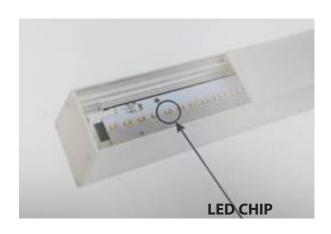

## **TECHNICAL SPECIFICATIONS**

| Fixture/Part No.      | LEDOL-50-NW                                       |
|-----------------------|---------------------------------------------------|
| Power Consumption     | 50W                                               |
| Fixture Lumens        | 3200lm                                            |
| Colour Temperature    | 4000K (NW)                                        |
| Colour Rendering (Ra) | >80                                               |
| IP Rating             | IP20                                              |
| LED                   | EPISTAR 5730                                      |
| Driver                | Osram                                             |
| Input Power           | 220-240V/50Hz                                     |
| Power Factor          | 0.9                                               |
| Dimmable              | No                                                |
| Ambient Temperature   | -10°c to 45°c                                     |
| Material              | Brushed Aluminium, High<br>Quality PMMA           |
| Dimensions            | 1174x67x75mm                                      |
| Cable                 | 1m grey 3core cable terminated with NZ 3 pin plug |